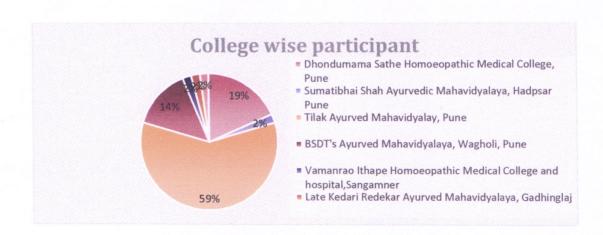

The workshop was organized between 18/03/2024 to 20/03/2024. Total 49 participants were enrolled for the workshop. The participants were PhD Scholars, Postgraduate students and Faculty from all over the Maharashtra. From the colleges Tilak Ayurved Mahavidyalaya, Pune, Dhondumama Sathe Homoeopathic Medical College, Pune, BSDT's Ayurved Mahavidyalaya, Wagholi, Pune, Vamanrao Ithape Homoeopathic Medical College and Hospital, Sangamner, Late Kedari Redekar Ayurved Mahavidyalaya, Gadhinglaj, Saptshrungi Ayurved Mahavidyalaya, Nashik, Sumatibhai Shah Ayurvedic Mahavidyalaya, Hadpsar Pune.