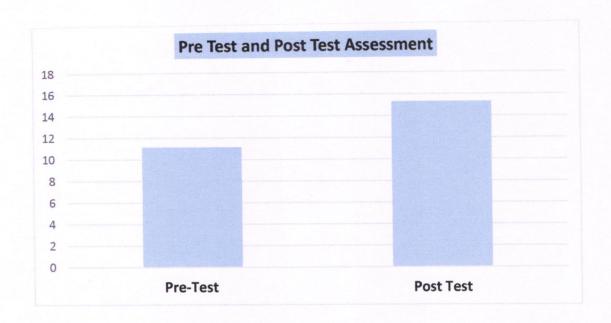

The post test was conducted after the last lecture. The feedback for all three days was received from the participants on daily basis. Feedback given by the participants revealed that:

- The objectives of the workshop were achieved.
- 98% of the participants found the workshop to be useful for their professional activities.
- All the faculty were resourceful and helpful.
- Workshop had a balance of theory and activities.
- Participants wanted more group activities.
- The result of the pre and post test shows a positive change in the knowledge of the Participants about the topics of Research Methodology
- The pre test average and post test average of the participants: Mean score of Marks was improved from 11.16327 (Pre test) to 15.30612 (Post test).