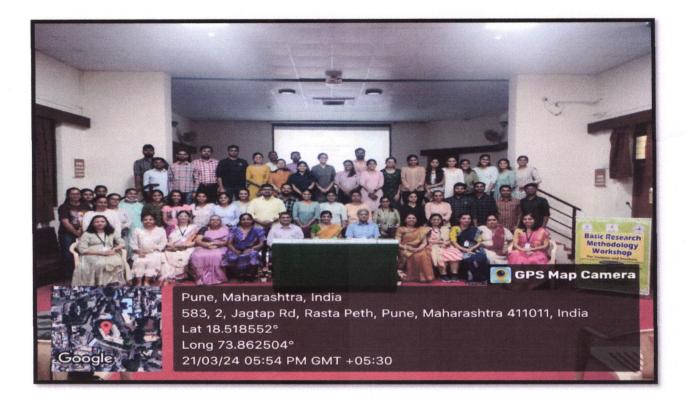

The workshop was organized between 19/03/2024 to 21/03/2024 at PG Hall, Tilak Ayurved Mahavidyalaya, Pune. Total 47 participants were enrolled for the workshop. All the participants were postgraduate, Ph.D. Scholars and faculty from all over the Maharashtra, From the colleges Tilak Ayurved Mahavidyalaya, Pune, Dhondumama Sathe Homoeopathic Medical College, Pune, BSDT's Ayurved Mahavidyalaya, Wagholi, Pune, Pravara Medical College and Shri Eknath Ayurved Rugnalaya Shevgaon , Sumatibhai Shah Ayurvedic Mahavidyalaya, Hadpsar, Pune, PDEA's College of Ayurveda Nigdi, Pune.

The workshop began on 19-03-2024 with Registration and pretest. The inauguration of workshop was done at the hands of Dr. Saroj V.Patil, Principal Tilak Ayurved Mahavidyalaya, and Vice Principal Dr. Mihir Hajarnavis , Dr. Indira Ujagare and Vice principal Dr.Sangeeta Salvi vice principal of post graduate studies at Tilak Ayurved Mahavidyalaya, Pune. All the members of the Research Society with Secretary of Research society Dr. Minakshi Randive and Joint Secretary of Research Society Dr.Manjiri Deshapande were present for the inaugural ceremony.