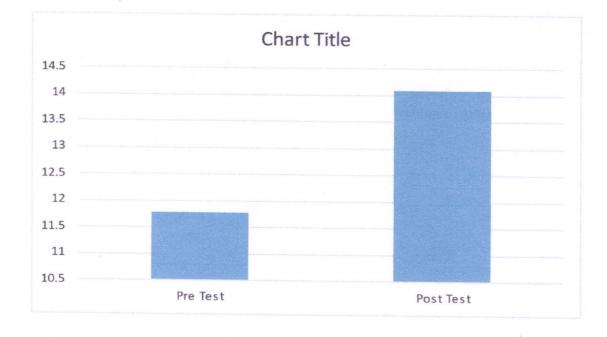

#### Workshop 2 (19/03/2024 to 21/03/2024)

received from the participants on daily basis. Feedback given by the participants revealed that:

- The objectives of the workshop were achieved.
- 98% of the participants found the workshop to be useful for their professional activities.
- All the faculty were resourceful andhelpful.
- Workshop had a balance of theory and activities.
- Participants wanted more group activities.
- The result of the pre and posttest shows a positive change in the knowledge of the Participants about the topics of Research Methodology
- The pretest average and posttest average of the participants: Mean score of Marks was improved from 11.77083333 (Pretest) to 14.08333333 (Posttest).